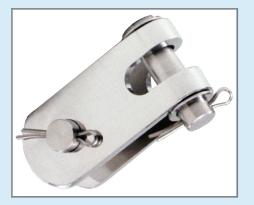

Petersen Stainless Rigging Limited Cowen Road, Blaydon on Tyne Tyne & Wear, NE21 5TW

t: +44 (0)191 4140156 f: +44 (0) 191 4990041 e:sales@petersen-stainless.co.uk www.petersen-stainless.co.uk



## STAINLESS STEEL TOGGLES

Double Jaw Toggles

## Benefits

All Hi-MOD products are produced to a high degree of quality control, using modern lean manufacturing processes, resulting in a reliable and consistent product.

Inspection certificate BS EN 10204 3.1B available on request (This must be specified at the time of order).

High quality finish and excellent polish.





| Double Jaw Toggles                  |        |        |        |        |       |      |
|-------------------------------------|--------|--------|--------|--------|-------|------|
| Product Code                        | P1     | P2     | Т      | Е      | L     | Y    |
| DJT06                               | 6.0mm  | 6.3mm  | 8.0mm  | 5.5mm  | 23mm  | 17mm |
| DJT08                               | 8.0mm  | 8mm    | 9.0mm  | 8mm    | 26mm  | 19mm |
| DJT10                               | 9.5mm  | 9.5mm  | 11.0mm | 9.5mm  | 30mm  | 24mm |
| DJT11                               | 11.0mm | 11.1mm | 13.0mm | 13mm   | 40mm  | 25mm |
| DJT12                               | 12.0mm | 12.7mm | 15.0mm | 13mm   | 43mm  | 29mm |
| DJT16                               | 16.0mm | 16mm   | 19.0mm | 1