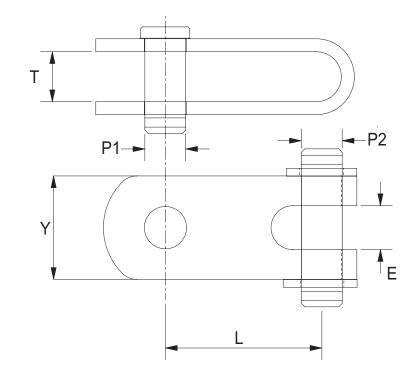

High quality finish and excellent polish.

| Double Jaw Toggles                  |        |        |        |        |       |      |
|-------------------------------------|--------|--------|--------|--------|-------|------|
| Product Code                        | P1     | P2     | Т      | Е      | L     | Y    |
| DJT06                               | 6.0mm  | 6.3mm  | 8.0mm  | 5.5mm  | 23mm  | 17mm |
| DJT08                               | 8.0mm  | 8mm    | 9.0mm  | 8mm    | 26mm  | 19mm |
| DJT10                               | 9.5mm  | 9.5mm  | 11.0mm | 9.5mm  | 30mm  | 24mm |
| DJT11                               | 11.0mm | 11.1mm | 13.0mm | 13mm   | 40mm  | 25mm |
| DJT12                               | 12.0mm | 12.7mm | 15.0mm | 13mm   | 43mm  | 29mm |
| DJT16                               | 16.0mm | 16mm   | 19.0mm | 16mm   | 57mm  | 40mm |
| DJT19                               | 19.0mm | 19mm   | 22.0mm | 18.5mm | 77mm  | 50mm |
| DJT22                               | 22.0mm | 22.2mm | 25.0mm | 24.5mm | 88mm  | 55mm |
| DJT26                               | 25.4mm | 25.4mm | 28.0mm | 24.5mm | 100mm | 60mm |
| DJT28                               | 28.0mm | 28.6mm | 32.0mm | 30mm   | 116mm | 70mm |
| DJT32                               | 32.0mm | 32mm   | 35.0mm | 35mm   | 125mm | 80mm |
| DJT35                               | 35.0mm | 35mm   | 38.0mm | 36.5mm | 152mm | 90mm |
| Larger Sizes Available Upon Request |        |        |        |        |       |      |