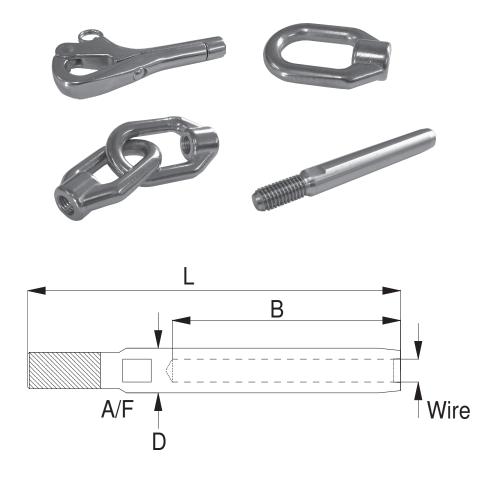

High quality finish and excellent polish.

| Guard Rail & Life Line Fittings - Pelican Hooks and Gate Eyes |                                  |        |              |        |      |       |     |
|---------------------------------------------------------------|----------------------------------|--------|--------------|--------|------|-------|-----|
| Product Code                                                  | Description                      | Length | Thread Size  | Eye ID |      |       |     |
| H516PHL                                                       | 5/16" Pelican Hook Body          | 101mm  | 5/16" unf LH | n/a    |      |       |     |
| H516PHR                                                       | 5/16" Pelican Hook Body          | 101mm  | 5/16" unf RH | n/a    |      |       |     |
| H516GES                                                       | 5/16" Single Gate Eye            | 43.5mm | 5/16" unf LH | 14.3mm |      |       |     |
| H516GEI                                                       | 5/16" Interlocking Gate Eye      | 75mm   | 5/16" unf LH | 14.3mm |      |       |     |
| Guard Rail & Life Line Fittings - Studs                       |                                  |        |              |        |      |       |     |
| Product Code                                                  | Description                      | Wire   | Thread Size  | D      | В    | L     | A/F |
| GRS5/16X4L                                                    | 5/16" LH Short Stud for 4mm Wire | 4mm    | 5/16" unf LH | 7.5mm  | 45mm | 113mm | 6mm |
| GRS5/16X5L                                                    | 5/16" LH Short Stud for 5mm Wire | 5mm    | 5/16" unf LH | 9.1mm  | 52mm | 123mm | 6mm |